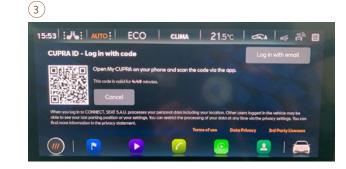

(3) Click on the 'Create account' link on the Welcome screen.

(4) Enter your email address on the 'Create Account' screen and

Create your account by entering a password and clicking on

Click on the 'Log In' button on the Log In screen. (Image 4)

My CUPRA App, you will first need to set up a CUPRA ID. The following 10 steps have been provided to showcase how you

Creating a CUPRA ID via the My CUPRA App:

Born and the My CUPRA App. (Images 1 to 3)

Once you have created your CUPRA ID, you can connect your phone to the CUPRA Born's in-car infotainment system. The following 3 steps have been provided to showcase how you can do this.

- (1) Visit the users section in your in-car infotainment system.
- (2) Log in with your CUPRA User Account to connect.
- 3 Open the My CUPRA App on your phone and scan the bar code that appears on your in-car infotainment system.