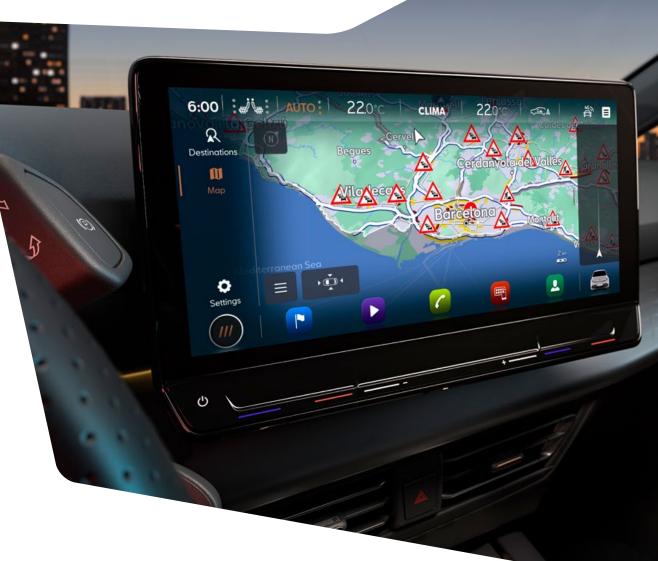

#### **Online Navigation**

Get real-time route updates as you drive, and track those routes that might be affected by traffic.

#### **Charging Stations**

Need to stop to charge up? Find your nearest charging point, check what type of charger is available, and how long you'll need to charge up.