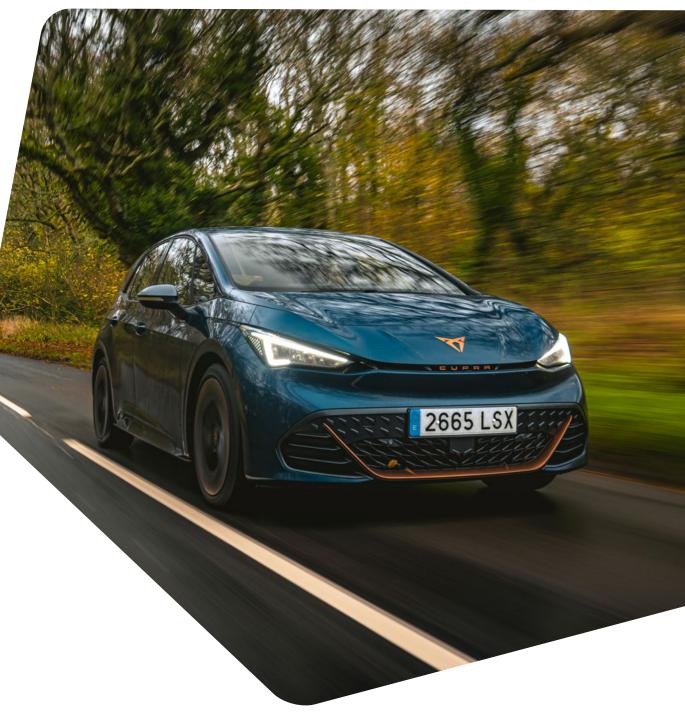

## **BORN** TO FOLLOW A NEW PATH.

### THE FUNDAMENTALS OF CUPRA BORN.

The CUPRA Born has been developed with the industry-leading MEB platform. This optimises the architecture of the car in order to provide a superior level of driving dynamics and increase the interior space of the car – meaning you get a car that is fun to drive, whilst providing plenty of comfort and 385 litres of boot space for your essentials.

Born is spacious and safe on every journey without compromising on performance – and by harnessing the power of electric, the Born offers an instant acceleration from 0-50km/h in just 2.9 seconds.

With a range of up to 340 miles\*, the CUPRA Born allows you to get to wherever you need to go easily and efficiently, without having to worry too much about stopping to recharge.