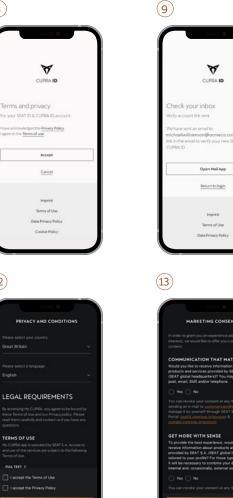

### Continued on next page...

can do so via the app.

(Image 5)

(2)

(5)

- (6) Review the Privacy Policy and agree to the Terms of Use by pressing 'Accept'. (*Image 8*)
- You will then receive an email to verify your account, go directly to your inbox, and click on 'Open Mail App'. (Image 9)
- (8) Click on 'Verify your Email Address' or use the link provided by email. (*Image 10*)
- (9) Allow access by clicking on 'Allow'. (Image 11)
- Select your country and language and accept the Terms of Use as well as the Privacy Policy and click on 'Continue'.
  (Image 12)
- Click on 'Yes' if you want to enjoy the best experience adapted to your interests (marketing consents) and click on 'Continue'.
  (Image 13)
- (12) Enter your personal data and click on 'Continue'. (Image 14)