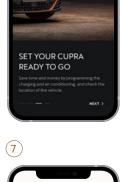

My CUPRA App, you will first need to set up a CUPRA ID. The following 10 steps have been provided to showcase how you

Creating a CUPRA ID via the My CUPRA App:

Born and the My CUPRA App. (Images 1 to 3)

(1)YOUR CUPRA BORN. ONE CLICK AWAY (5) 6

V

CUPRA ID

Create account

Welcome

CUPRA SEAMLESSLY

V CUPRA ID

Login