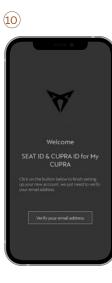

(3) Click on the 'Create account' link on the Welcome screen.

(4) Enter your email address on the 'Create Account' screen and

Create your account by entering a password and clicking on

Click on the 'Log In' button on the Log In screen. (Image 4)

### Continued on next page...

can do so via the app.

(Image 5)

(2)

(5)

- (6) Review the Privacy Policy and agree to the Terms of Use by pressing 'Accept'. (*Image 8*)
- You will then receive an email to verify your account, go directly to your inbox, and click on 'Open Mail App'. (Image 9)
- (8) Click on 'Verify your Email Address' or use the link provided by email. (*Image 10*)
- (9) Allow access by clicking on 'Allow'. (Image 11)
- Select your country and language and accept the Terms of Use as well as the Privacy Policy and click on 'Continue'.
  (Image 12)
- Click on 'Yes' if you want to enjoy the best experience adapted to your interests (marketing consents) and click on 'Continue'.
  (Image 13)
- (12) Enter your personal data and click on 'Continue'. (Image 14)