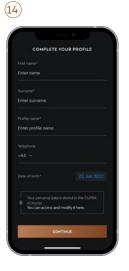

### Continued on next page...

can do so via the app.

(Image 5)

(2)

(5)

- (6) Review the Privacy Policy and agree to the Terms of Use by pressing 'Accept'. (*Image 8*)
- You will then receive an email to verify your account, go directly to your inbox, and click on 'Open Mail App'. (Image 9)
- (8) Click on 'Verify your Email Address' or use the link provided by email. (*Image 10*)
- (9) Allow access by clicking on 'Allow'. (Image 11)
- Select your country and language and accept the Terms of Use as well as the Privacy Policy and click on 'Continue'.
  (Image 12)
- Click on 'Yes' if you want to enjoy the best experience adapted to your interests (marketing consents) and click on 'Continue'.
  (Image 13)
- (12) Enter your personal data and click on 'Continue'. (Image 14)