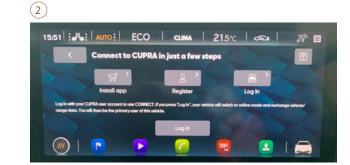

(3) Click on the 'Create account' link on the Welcome screen.

(4) Enter your email address on the 'Create Account' screen and

Create your account by entering a password and clicking on

Click on the 'Log In' button on the Log In screen. (Image 4)