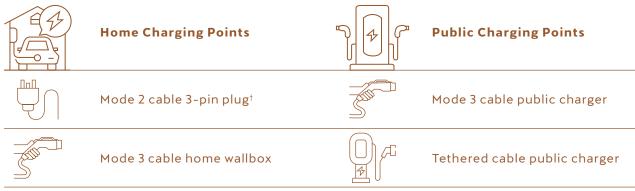

### FINDING THE RIGHT CHARGING POINT.

There are a number of different chargers that are compatible with your CUPRA Born. These are shown below for your reference:

Home charging points tend to be AC (Alternating current) which can charge your Born from 0-100% in under 7 hours.

† 3-pin plug not provided as standard. Mode 3 charging cable 32A is provided as standard for the CUPRA Born.

Figures shown are calculated using the 58kWh 204PS battery, charging from 5-80%. Charging times may differ depending on battery size.

Public charging points are usually DC (Direct Current) which provide a much quicker way of charging your CUPRA Born because the power can flow directly to the battery. As a result these charging points can usually charge your Born in up to 35 minutes<sup>\*</sup>.