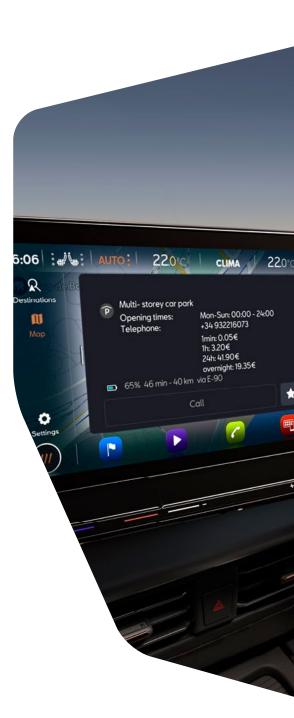

#### **Charging Stations**

Need to stop to charge up? Find your nearest charging point, check what type of charger is available, and how long you'll need to charge up.

E-Call and Breakdown Call functions allow you to contact the emergency services or your preferred breakdown or service provider at the touch of a button, while online map updates give you the real-time navigation data you need to plan or adjust your journey, or locate your nearest charging points en-route.