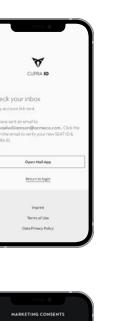

### Continued on next page...

can do so via the app.

(Image 5)

(2)

(5)

- (6) Review the Privacy Policy and agree to the Terms of Use by pressing 'Accept'. (*Image 8*)
- You will then receive an email to verify your account, go directly to your inbox, and click on 'Open Mail App'. (Image 9)
- (8) Click on 'Verify your Email Address' or use the link provided by email. (*Image 10*)
- (9) Allow access by clicking on 'Allow'. (Image 11)
- Select your country and language and accept the Terms of Use as well as the Privacy Policy and click on 'Continue'.
  (Image 12)
- Click on 'Yes' if you want to enjoy the best experience adapted to your interests (marketing consents) and click on 'Continue'.
  (Image 13)
- (12) Enter your personal data and click on 'Continue'. (Image 14)