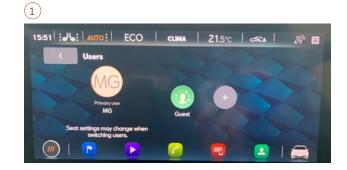

Once you have created your CUPRA ID, you can connect your phone to the CUPRA Born's in-car infotainment system. The following 3 steps have been provided to showcase how you can do this.

- (1) Visit the users section in your in-car infotainment system.
- (2) Log in with your CUPRA User Account to connect.
- 3 Open the My CUPRA App on your phone and scan the bar code that appears on your in-car infotainment system.