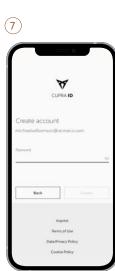

(3) Click on the 'Create account' link on the Welcome screen.

(4) Enter your email address on the 'Create Account' screen and

Create your account by entering a password and clicking on

Click on the 'Log In' button on the Log In screen. (Image 4)

Imprint

reate account

(4)

click on 'next'. (Image 6)

'Create''. (Image 7)