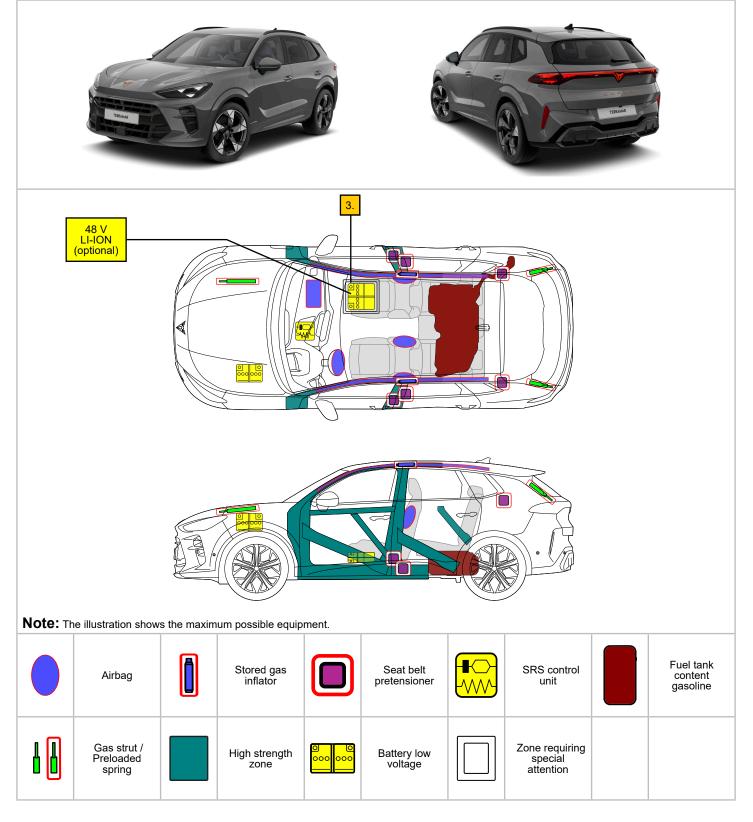

## 1. Identification / recognition

deployment is detected. The 48 volt battery is also deactivated if you switch off the ignition.

| Brand | Model    | Year of launch | Internal reference | Creation date | Update date | Version | Page |
|-------|----------|----------------|--------------------|---------------|-------------|---------|------|
| CUPRA | TERRAMAR | 2024           | VSS-KP10C50        | 16/09/2024    | 16/09/2024  | 1       | 2/3  |