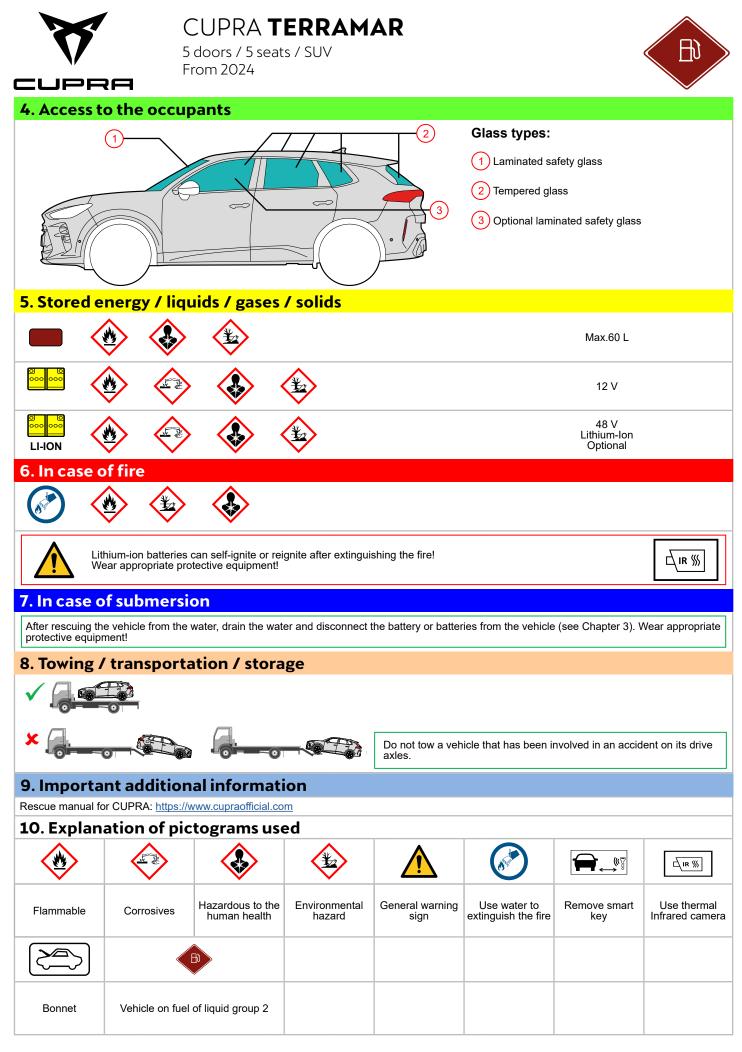

unch | Internal reference | Creation date | Update date | Version | Page |
|-------|----------|----------------|--------------------|---------------|-------------|---------|------|
| CUPRA | TERRAMAR | 2024           | VSS-KP10C50        | 16/09/2024    | 16/09/2024  | 1       | 1/3  |



## CUPRA TERRAMAR

5 doors / 5 seats / SUV From 2024



## 1. Identification / recognition



deployment is detected. The 48 volt battery is also deactivated if you switch off the ignition.

| Brand | Model    | Year of launch | Internal reference | Creation date | Update date | Version | Page |
|-------|----------|----------------|--------------------|---------------|-------------|---------|------|
| CUPRA | TERRAMAR | 2024           | VSS-KP10C50        | 16/09/2024    | 16/09/2024  | 1       | 2/3  |



| Brand | Model    | Year of launch | Internal reference | Creation date | Update date | Version | Page |
|-------|----------|----------------|--------------------|---------------|-------------|---------|------|
| CUPRA | TERRAMAR | 2024           | VSS-KP10C50        | 16/09/2024    | 16/09/2024  | 1       | 3/3  |