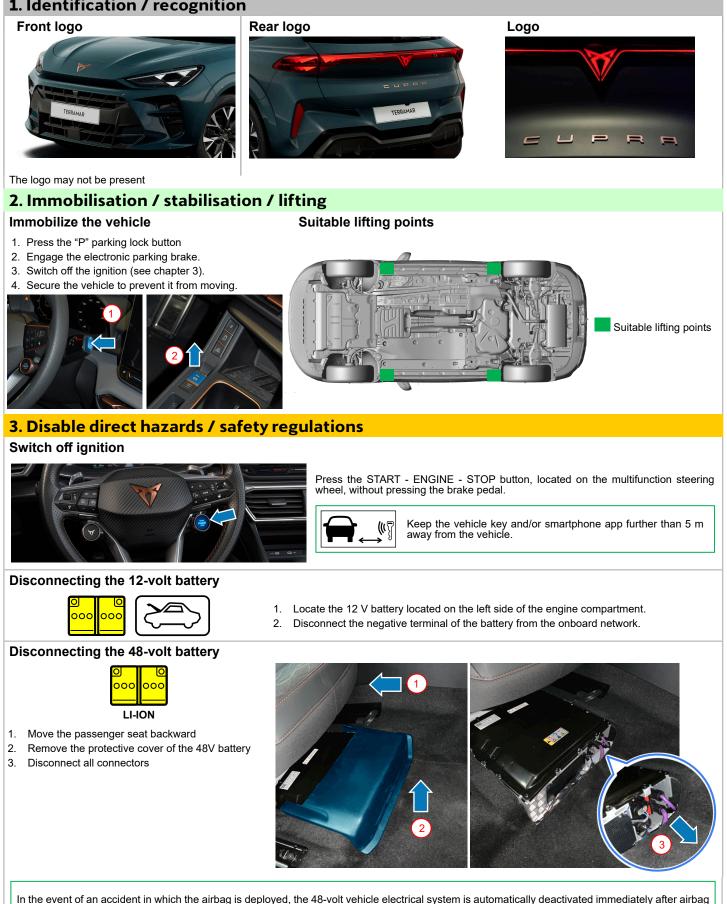

## 1. Identification / recognition

deployment is detected. The 48 volt battery is also deactivated if you switch off the ignition.

| Brand | Model    | Year of launch | Internal reference | Creation date | Update date | Version | Page |
|-------|----------|----------------|--------------------|---------------|-------------|---------|------|
| CUPRA | TERRAMAR | 2024           | VSS-KP10C50        | 16/09/2024    | 16/09/2024  | 1       | 2/3  |